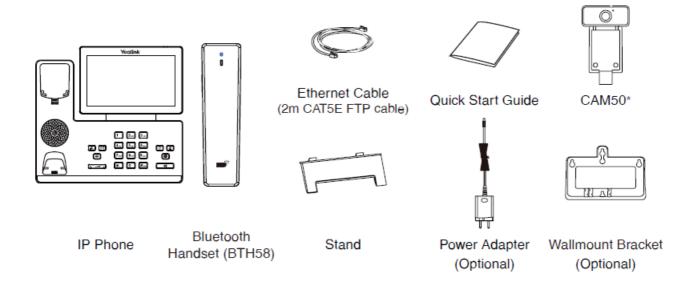

## • SIP-T58W Pro/SIP-T58W Pro with camera

## **☆ TIP**

- The Yealink USB camera CAM50 is a standard accessory for the SIP-T58W with camera/SIP-T58W Pro with camera IP phone.
- We recommend using the accessories provided or approved by Yealink. The use of unapproved third-party accessories may result in reduced performance.