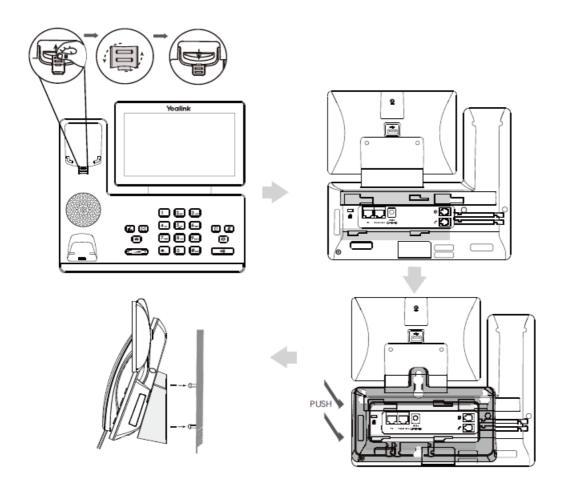

# SIP-T58W/T58W Pro/T58W Pro with camera

## **Package Contents**

The following items are included in your package. If you find anything missing, contact your system administrator.

## • SIP-T58W/SIP-T58W with camera



## • SIP-T58W Pro/SIP-T58W Pro with camera





## **☆ TIP**

- The Yealink USB camera CAM50 is a standard accessory for the SIP-T58W with camera/SIP-T58W Pro with camera IP phone.
- We recommend using the accessories provided or approved by Yealink. The use of unapproved third-party accessories may result in reduced performance.

## **Attach Stand**

#### • Desk Mount Method





## • Wall Mount Method



# **Insert the Camera**



# **Connect Cables**





# (i) NOTE

The IP phone should be used with Yealink's original power adapter (5V/2A) only. The use of the third-party power adapter may cause damage to the phone.