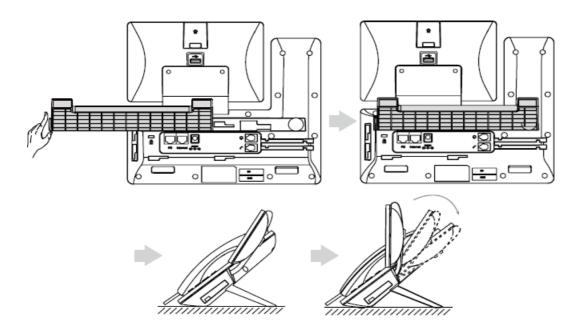

# SIP-T58W/T58W Pro/T58W Pro with camera

## **Package Contents**

The following items are included in your package. If you find anything missing, contact your system administrator.

## • SIP-T58W/SIP-T58W with camera



## • SIP-T58W Pro/SIP-T58W Pro with camera





## **☆ TIP**

- The Yealink USB camera CAM50 is a standard accessory for the SIP-T58W with camera/SIP-T58W Pro with camera IP phone.
- We recommend using the accessories provided or approved by Yealink. The use of unapproved third-party accessories may result in reduced performance.

## **Attach Stand**

#### • Desk Mount Method





## • Wall Mount Method



# **Insert the Camera**



# **Connect Cables**





# (i) NOTE

The IP phone should be used with Yealink's original power adapter (5V/2A) only. The use of the third-party power adapter may cause damage to the phone.