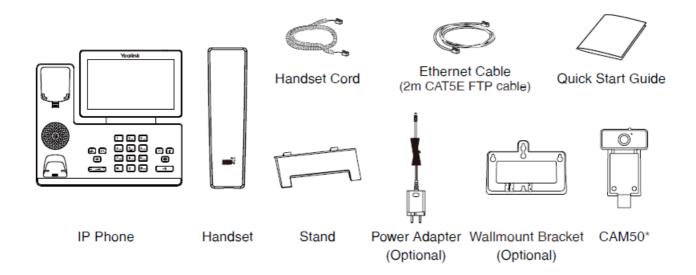

## • SIP-T58W/SIP-T58W with camera

## **☆ TIP**

- The Yealink USB camera CAM50 is a standard accessory for the SIP-T58W with camera/SIP-T58W Pro with camera IP phone.
- We recommend using the accessories provided or approved by Yealink. The use of unapproved third-party accessories may result in reduced performance.