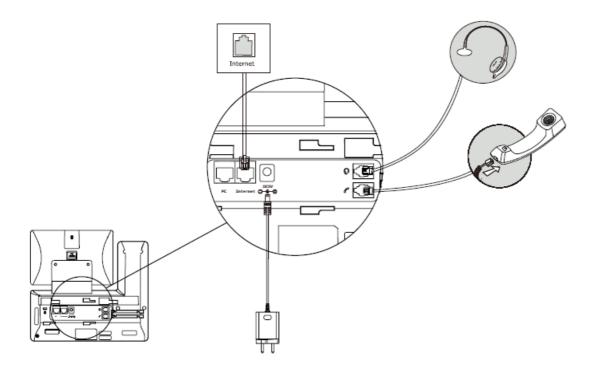

# **Connect Cables**

# (i) NOTE

The IP phone should be used with Yealink's original power adapter (5V/2A) only. The use of the third-party power adapter may cause damage to the phone.