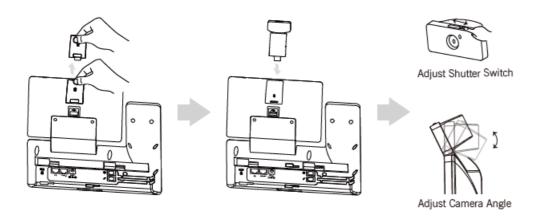

# SIP-T58W/T58W Pro/T58W Pro with camera

## **Package Contents**

The following items are included in your package. If you find anything missing, contact your system administrator.

## • SIP-T58W/SIP-T58W with camera



## • SIP-T58W Pro/SIP-T58W Pro with camera





## **☆ TIP**

- The Yealink USB camera CAM50 is a standard accessory for the SIP-T58W with camera/SIP-T58W Pro with camera IP phone.
- We recommend using the accessories provided or approved by Yealink. The use of unapproved third-party accessories may result in reduced performance.

## **Attach Stand**

#### • Desk Mount Method





## • Wall Mount Method



# **Insert the Camera**



# **Connect Cables**





# (i) NOTE

The IP phone should be used with Yealink's original power adapter (5V/2A) only. The use of the third-party power adapter may cause damage to the phone.